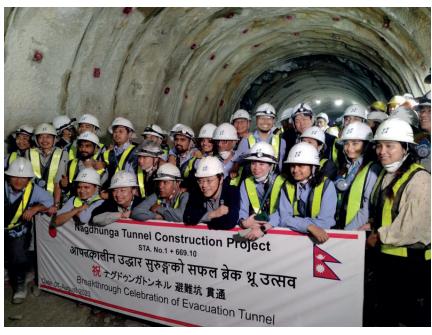

# A Breakthrough

In a momentous joint program attended by Minister of Physical Infrastructure and Transport, Prakash Jwala, and Ambassador of Japan to Nepal, Kikuta Yutaka, the Nagdhunga Tunnel Project achieved a significant breakthrough. This marks a important milestone in fulfilling the long-awaited dream of Nepalese travelers to traverse through their first modern tunnel. The tunnel's construction has been made possible through generous financial assistance from the Japanese government under the Overseas Development Assistance (ODA) program and the entire work will be completed and vehicles can be passed through the tunnel by September 2024.

By KESHAB POUDEL

n the presence of Minister of Physical Infrastructure and Transport, Prakash Jwala, Ambassador of Japan to Nepal, Kikuta Yutaka, JICA head, other senior officials, technicians, and workers, a momentous occasion unfolded. With a single push of a button, the thin wall of the tunnel linking Sisne Khola of Dhading and Thankot was erased, and the res-

cue tunnel of Nagdhunga Tunnel was officially breakthrough.

On (Monday, August 7), in accordance with Nepali and Japanese culture, the evacuation tunnel of the Nagdhunga-Sisnekhola tunnel, currently under construction, experienced a momentous breakthrough. The final blast was successfully executed, completing the 'breakthrough' of the res-

cue tunnel.

A special program was held to commemorate this significant event, taking place at both the route of the tunnel from Dhading (west) to its exit in Kathmandu (east).

The atmosphere instantly filled with joy and happiness as the people present at the ceremony celebrated this remarkable achievement.

The completion of the evacuation tunnel marks a major milestone in the Nagdhunga-Sisnekhola tunnel project, and it is expected to significantly improve transportation and accessibility in the region. This achievement represents a remarkable feat of