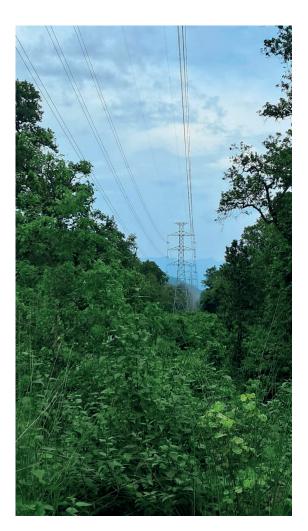

#### **Transmission Line Delay**

MD Ghising inspects transmission line construction sites, supervises contractors, and bargains with locals for over 90% of his spare time, yet he hasn't yet reached his objectives. Many unfinished transmission line projects have been finished in the last two years, while many more are still experiencing challenges from diverse sectors. Officials from the Ministry of Forest and Environ-

ment, in addition to local NGOs and the community, are to blame for the obstruction of numerous transmission line projects across the nation. A tower for a 220 kV transmission line in the Bardaghat area has failed to be built due to the ministry's clearance order, costing the nation significantly in lost revenue.

The NEA is being pressured to give the landowner an

exceptional sum of money in compensation, with the help of a few NGOs with a presence in Kathmandu. According to reports, NEA will receive up to Rs. 50 million for a plot of land on which to build the tower.

"A transmission line must be built in order to move electricity to a supply area. This requires complete support from numerous stakeholders, according to MD Ghising, who painted a grim picture. "Despite the fact that the pace is still slow, our persistent efforts have had an impact."

Despite all of this, there are currently 8867 MVA capac-

ity substations and 5742 circuit kilometers of transmission line in operation. In two years, NEA plans to finish 900 circuit km of 400/220/132 kV. A total of 17 substations with a combined 10500 MVA capacity have been built. There are 54 capacity substations being built, according to MD Ghising.