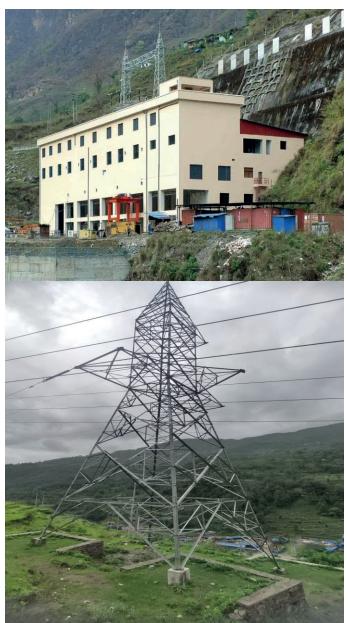

## Upper Sangen's 14.8 MW Is Incorporated Into The Power Transmission System

Upper Sanjen, Rasuwa's finished 14.8 megawatts, is now connected to the national transmission grid. The project was finished and production testing began by Sanjen Hydropower Company Limited.

According to Sudan Singh, the project's head, production testing began on Saturday (July 20th) after the internal testing was completed.

"Since Saturday, we have been testing the project by connecting it to the power system."

After the Authority begins production testing, it will be given free electricity for two weeks before commercial production begins. Because the transmission line was not completed on time, the project's power was added to the structure of Chilime's electrical flow via an alternative transmission line.

The project's electricity will be connected to the 220 KV Chilime hub substations under a transmission arrangement. However, because the 220 kV Chilime-Trishuli transmission line

has not yet been completed, it will be built as an alternative.