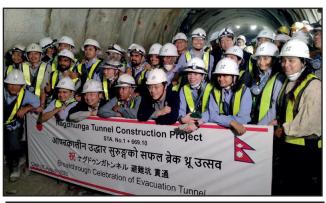

# A Breakthrough

In a momentous joint program attended by Minister of Physical Infrastructure and Transport, Prakash Jwala, and Ambassador of Japan to Nepal, Kikuta Yutaka, the Nagdhunga Tunnel Project achieved a significant breakthrough. This marks a important milestone in fulfilling the long-awaited dream of Nepalese travelers to traverse through their first modern tunnel. The tunnel's construction has been made possible through generous financial assistance from the Japanese government under the Overseas Development Assistance (ODA) program and the entire work will be completed and vehicles can be passed through the tunnel by September 2024.

By KESHAB POUDEL

n the presence of Minister of Physical Infrastructure and Transport, Prakash Jwala, Ambassador of Japan to Nepal, Kikuta Yutaka, JICA head, other senior officials, technicians, and workers, a momentous occasion unfolded. With a single push of a button, the thin wall of the tunnel linking Sisne Khola of Dhading and Thankot was erased, and the res-

cue tunnel of Nagdhunga Tunnel was officially breakthrough.

On (Monday, August 7), in accordance with Nepali and Japanese culture, the evacuation tunnel of the Nagdhunga-Sisnekhola tunnel, currently under construction, experienced a momentous breakthrough. The final blast was successfully executed, completing the 'breakthrough' of the res-

cue tunnel.

A special program was held to commemorate this significant event, taking place at both the route of the tunnel from Dhading (west) to its exit in Kathmandu (east).

The atmosphere instantly filled with joy and happiness as the people present at the ceremony celebrated this remarkable achievement.