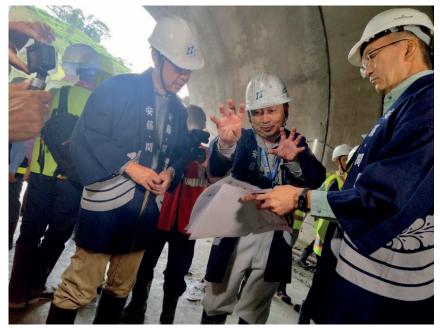

Monitoring the progress, Secretary at the Ministry of Physical

Infrastructure and Transport, Keshav Kumar Sharma, is actively involved in the project. On a recent occasion, Minister Jwala conducted a thorough assessment of the tunnel works to gauge its status and progress.

"Today, Nepal embarks on a new phase of modern infrastructure development," expressed Secretary Keshav Sharma of the Ministry of Physical Infrastructure, recognizing the transformative impact of this groundbreaking project on the nation's infrastructure landscape. The collaboration with Japan in this endeavor marks a testament to the deepening ties between the two countries and reinforces the commitment towards progress and prosperity in Nepal.

According to Spokesperson Narayan Duwadi, the main tunnel still requires approximately 500 meters to be dug, while the rescue tunnel lacks around 35 meters of completion. In response, construction activities have been significantly accelerated to ensure that vehicles can operate along the tunnel route by the next year. It is noteworthy that the foundation stone for this 2.68-kilometer tunnel route was laid around four years ago.