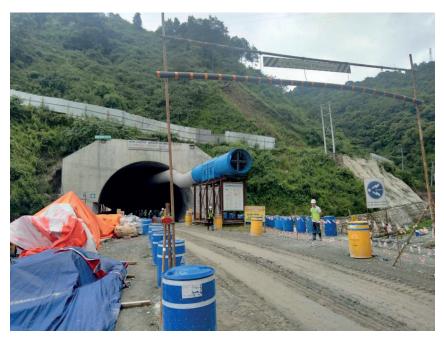

# A Breakthrough

In a momentous joint program attended by Minister of Physical Infrastructure and Transport, Prakash Jwala, and Ambassador of Japan to Nepal, Kikuta Yutaka, the Nagdhunga Tunnel Project achieved a significant breakthrough. This marks a important milestone in fulfilling the long-awaited dream of Nepalese travelers to traverse through their first modern tunnel. The tunnel's construction has been made possible through generous financial assistance from the Japanese government under the Overseas Development Assistance (ODA) program and the entire work will be completed and vehicles can be passed through the tunnel by September 2024.

After relentless hard work to open the tunnel, there couldn't have been a more deserving moment to revel in the success

The tireless work on the tunnel is progressing swiftly, and it is expected to be fully completed, enabling the smooth passage of vehicles, by September 2024. This state-of-theart tunnel not only signifies a crucial infrastructure development but also stands as a symbol of the strong bilateral relations between Nepal and Japan.

Due to the unavoidable delays caused by the Covid-19 pandemic and other factors, the construction period of the tunnel has been extended by 14 months. As per the revised timeline, the entire project is expected to be completed, allowing vehicles to pass through the tunnel by September 2024.