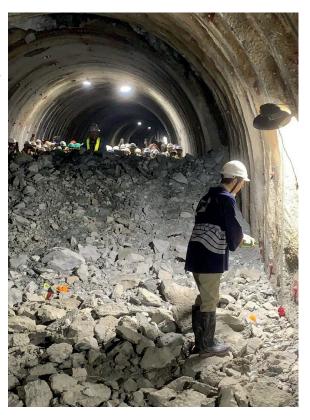

By KESHAB POUDEL

n the presence of Minister of Physical Infrastructure and Transport, Prakash Jwala, Ambassador of Japan to Nepal, Kikuta Yutaka, JICA head, other senior officials, technicians, and workers, a momentous occasion unfolded. With a single push of a button, the thin wall of the tunnel linking Sisne Khola of Dhading and Thankot was erased, and the res-

cue tunnel of Nagdhunga Tunnel was officially breakthrough.

On (Monday, August 7), in accordance with Nepali and Japanese culture, the evacuation tunnel of the Nagdhunga-Sisnekhola tunnel, currently under construction, experienced a momentous breakthrough. The final blast was successfully executed, completing the 'breakthrough' of the res-

cue tunnel.

A special program was held to commemorate this significant event, taking place at both the route of the tunnel from Dhading (west) to its exit in Kathmandu (east).

The atmosphere instantly filled with joy and happiness as the people present at the ceremony celebrated this remarkable achievement.