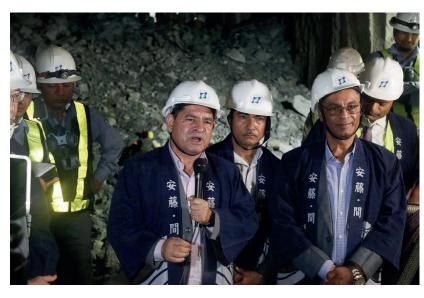

#### **Minister Jwala's Remark**

Minister of Physical Infrastructure, Jwala, enthusiastically declared this day as a historic milestone with the opening of Nepal's first modern tunnel road. He expressed optimism that the tunnel will be completed by the next year, enabling smooth vehicular movement.

In his speech, Minister Jwala extended heartfelt gratitude to the government of Japan for their invaluable assistance in building crucial infrastructures in Nepal. He emphasized that Japan's contributions to

Nepal's development sector have been immense, highlighting the support received during the earthquake reconstruction.

During the ceremony, Minister Jwala also conveyed special appreciation to the Government of Japan and JICA for their unwavering support in constructing this landmark project. He firmly believed that this breakthrough infrastructure would significantly enhance the trading of goods through improved vehicular movement, thus fostering prosperity in the country's economic conditions.

The completion of this tunnel stands as a testament to the strong bilateral relations between Nepal and Japan, and it reflects the fruitful collaboration in bringing essential infrastructure projects to fruition. Minister Jwala's words conveyed a sense of optimism and determination to continue fostering positive relationships and advancements in Nepal's development journey.