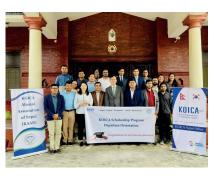

### Ambassador Of Korea To Nepal Tae-Young Park Delivers A Speech

Tae-Young Park, Ambassador of the Republic of Korea to Nepal, in his felicitation address, shared insights into Korea's devel-

opment journey and highlighted the key role of well-trained human resources in national progress.

He expressed optimism that the completion of the Masters by the civil servants would enhance their capacity to contribute significantly to Nepal's develop-

ment and strengthen the Nepal-Korea relations.

In the course of the event, Ambassador Park presented the certificate of admission and a memento to the scholarship recipients as a gesture of good wishes for their future endeavors in Korea.

Organized jointly by the Korea International Cooperation Agency (KOICA) and the KOICA Alumni Association of Nepal (KAAN), Jeong Eun Song, Deputy Country Director of the KOICA Nepal Office, also delivered a speech at the Departure Orientation Program for the 2023 group of Master's and Doctoral Scholarship Awardees.

This event was held on August 11, 2023 at the Embassy of the Republic of Korea in Nepal. The main objective of this program is to share experiences and provide essential information to the participating students about their upcoming program, life in Korea, details about the university they will be attending, departure procedures and more

Binod Bidari, President of KAAN also addressed the program. The program was attended by the Masters Scholarship Awardees of 2023, KAAN members and officials of KOICA Nepal office.

To date, a total of 165 government officials have successfully completed their master's degree programs through KOICA's scholarship program. Government officials pursuing master's degrees with the support of KOICA have been recognized in Korea for their outstanding academic achievements. This year, a group of 16 government officials were selected in the KOICA Scholarship Program. Among them, 2 awardees are for Ph.D. programs in Agriculture and Health, while the remaining 14 are for Master's programs in various fields. They are expected to depart in August 2023.