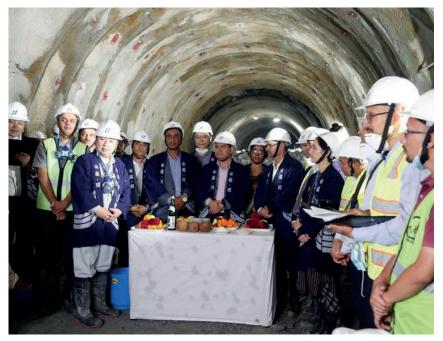

# A Breakthrough

In a momentous joint program attended by Minister of Physical Infrastructure and Transport, Prakash Jwala, and Ambassador of Japan to Nepal, Kikuta Yutaka, the Nagdhunga Tunnel Project achieved a significant breakthrough. This marks a important milestone in fulfilling the long-awaited dream of Nepalese travelers to traverse through their first modern tunnel. The tunnel's construction has been made possible through generous financial assistance from the Japanese government under the Overseas Development Assistance (ODA) program and the entire work will be completed and vehicles can be passed through the tunnel by September 2024.

By KESHAB POUDEL

n the presence of Minister of Physical Infrastructure and Transport, Prakash Jwala, Ambassador of Japan to Nepal, Kikuta Yutaka, JICA head, other senior officials, technicians, and workers, a momentous occasion unfolded. With a single push of a button, the thin wall of the tunnel linking Sisne Khola of Dhading and Thankot was erased, and the res-

cue tunnel of Nagdhunga Tunnel was officially breakthrough.

On (Monday, August 7), in accordance with Nepali and Japanese culture, the evacuation tunnel of the Nagdhunga-Sisnekhola tunnel, currently under construction, experienced a momentous breakthrough. The final blast was successfully executed, completing the 'breakthrough' of the res-

cue tunnel.

A special program was held to commemorate this significant event, taking place at both the route of the tunnel from Dhading (west) to its exit in Kathmandu (east).

The atmosphere instantly filled with joy and happiness as the people present at the ceremony celebrated this remarkable achievement.