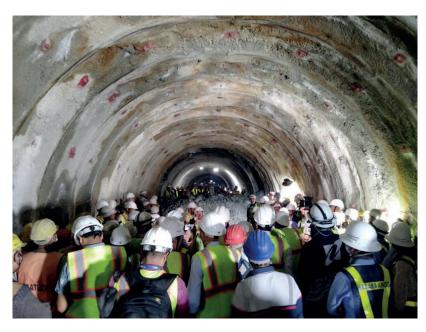

# A Breakthrough

In a momentous joint program attended by Minister of Physical Infrastructure and Transport, Prakash Jwala, and Ambassador of Japan to Nepal, Kikuta Yutaka, the Nagdhunga Tunnel Project achieved a significant breakthrough. This marks a important milestone in fulfilling the long-awaited dream of Nepalese travelers to traverse through their first modern tunnel. The tunnel's construction has been made possible through generous financial assistance from the Japanese government under the Overseas Development Assistance (ODA) program and the entire work will be completed and vehicles can be passed through the tunnel by September 2024.

By KESHAB POUDEL

n the presence of Minister of Physical Infrastructure and Transport, Prakash Jwala, Ambassador of Japan to Nepal, Kikuta Yutaka, JICA head, other senior officials, technicians, and workers, a momentous occasion unfolded. With a single push of a button, the thin wall of the tunnel linking Sisne Khola of Dhading and Thankot was erased, and the res-

cue tunnel of Nagdhunga Tunnel was officially breakthrough.

On (Monday, August 7), in accordance with Nepali and Japanese culture, the evacuation tunnel of the Nagdhunga-Sisnekhola tunnel, currently under construction, experienced a momentous breakthrough. The final blast was successfully executed, completing the 'breakthrough' of the res-

cue tunnel.

A special program was held to commemorate this significant event, taking place at both the route of the tunnel from Dhading (west) to its exit in Kathmandu (east).

The atmosphere instantly filled with joy and happiness as the people present at the ceremony celebrated this remarkable achievement.