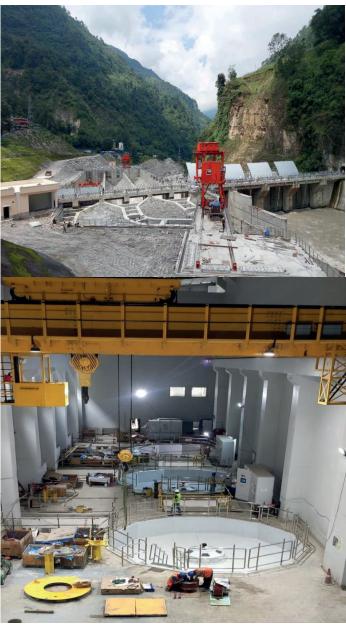

# A Breakthrough

In a momentous joint program attended by Minister of Physical Infrastructure and Transport, Prakash Jwala, and Ambassador of Japan to Nepal, Kikuta Yutaka, the Nagdhunga Tunnel Project achieved a significant breakthrough. This marks a important milestone in fulfilling the long-awaited dream of Nepalese travelers to traverse through their first modern tunnel. The tunnel's construction has been made possible through generous financial assistance from the Japanese government under the Overseas Development Assistance (ODA) program and the entire work will be completed and vehicles can be passed through the tunnel by September 2024.

By KESHAB POUDEL

n the presence of Minister of Physical Infrastructure and Transport, Prakash Jwala, Ambassador of Japan to Nepal, Kikuta Yutaka, JICA head, other senior officials, technicians, and workers, a momentous occasion unfolded. With a single push of a button, the thin wall of the tunnel linking Sisne Khola of Dhading and Thankot was erased, and the res-

cue tunnel of Nagdhunga Tunnel was officially breakthrough.

On (Monday, August 7), in accordance with Nepali and Japanese culture, the evacuation tunnel of the Nagdhunga-Sisnekhola tunnel, currently under construction, experienced a momentous breakthrough. The final blast was successfully executed, completing the 'breakthrough' of the res-

cue tunnel.

A special program was held to commemorate this significant event, taking place at both the route of the tunnel from Dhading (west) to its exit in Kathmandu (east).

The atmosphere instantly filled with joy and happiness as the people present at the ceremony celebrated this remarkable achievement.

After relentless hard work to open the tunnel, there couldn't have been a more deserving moment to revel in the success

The tireless work on the tunnel is progressing swiftly, and it is expected to be fully completed, enabling the smooth passage of vehicles, by September 2024. This state-of-theart tunnel not only signifies a crucial infrastructure development but also stands as a symbol of the strong bilateral relations between Nepal and Japan.

The foundation stone for the tunnel was laid in October 2019, and since then, dedicated efforts have been invested in its construction. The tunnel spans an impressive length of 2.68 km and comprises two sections: the main tunnel, which is 9 meters wide, and the rescue tunnel, measuring 4 meters in width. This modern infrastructure project is a testament to the strong collaboration between Nepal and Japan, symbolizing their commitment to progress and connectivity.